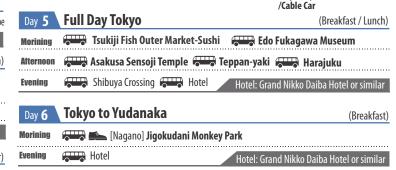

### Tokyo

Tsukiji Fish Outer Market-Sushi, Edo Fukagawa Museum, Asakusa Sensoji Temple, Harajuku, Shibuya Scrumble Crossing Japanese Wagyu Beef Teppan-yaki

### Yudanaka

Jigokudani Monkey Park