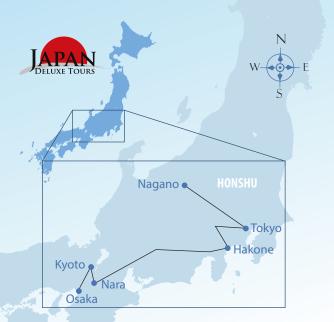

### Itinerary from Osaka to Tokyo

Arrival Osaka

Osaka Airport (Kansai Int'l Airport/Itami Airport) Arrive at Osaka Kansai Airport where you will be met by your tour quide and escorted to the hotel. Hotel: Kyoto Century Hotel or similar

Nara & Kyoto (Breakfast / Lunch) [Nara] Todaiji Temple(Great Buddha) & Deer Park Sake Museum Morining 🙀 Green Tea Ceremony Afternoon

Fushimi Inari Shrine Ninenzaka **Evening** Hotel Kyoto Century Hotel or similar

**Kyoto to Hakone** Day 3 (Breakfast / Lunch / Dinner) Arashiyama Bamboo Forest & Richshaw Ride Golden Pavilion Morining Lunch with Maiko Afternoon **Bullet Train** Evening

Japanese Style Hotel Hotel: Yumoto Fujiya Hotel or similar Day 4 Hakone, Mt. Fuji & Tokyo

🔛 Hakone Open Air Museum ☐ Owakudani-Boiling Valley Morining Afternoon 🖟 Hakone Shrine

This is the last day of your Japan tour. Fly home with cherished memories, or enjoy your extended stay\*\*

Hotels & Itineraries are subject to change without prior notice.